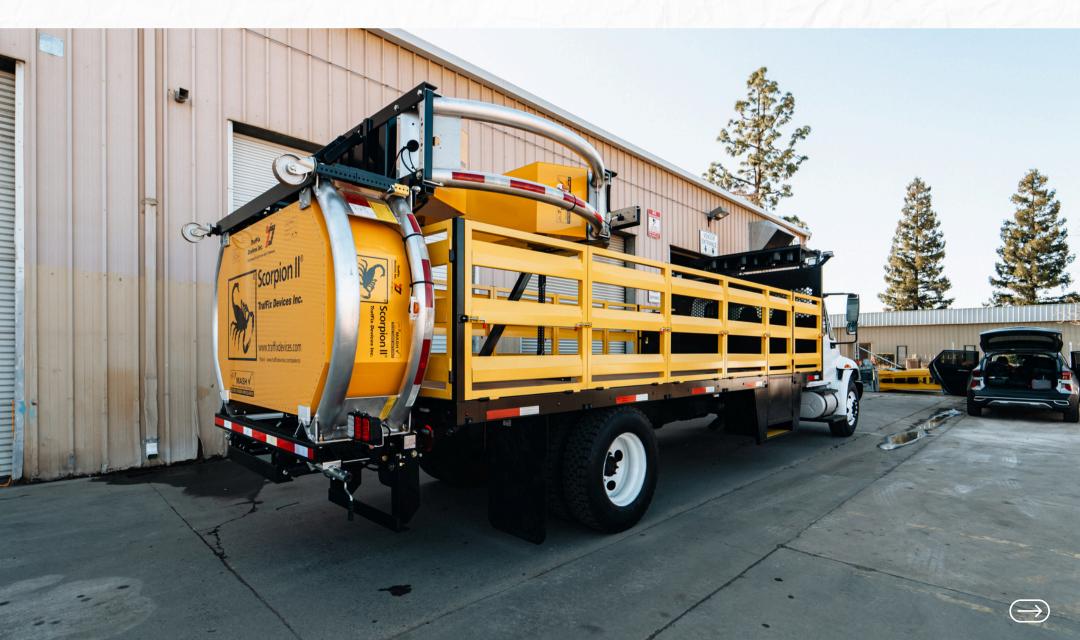

### **Types of TMAs**

- Safety Truck
- Scorpion Truck
- Cushion Truck
- Attenuator Truck
- Impact Attenuator Truck
- Traffic Control Truck
- Bumper Truck
- Impact Protection Vehicle
- Blocker Truck