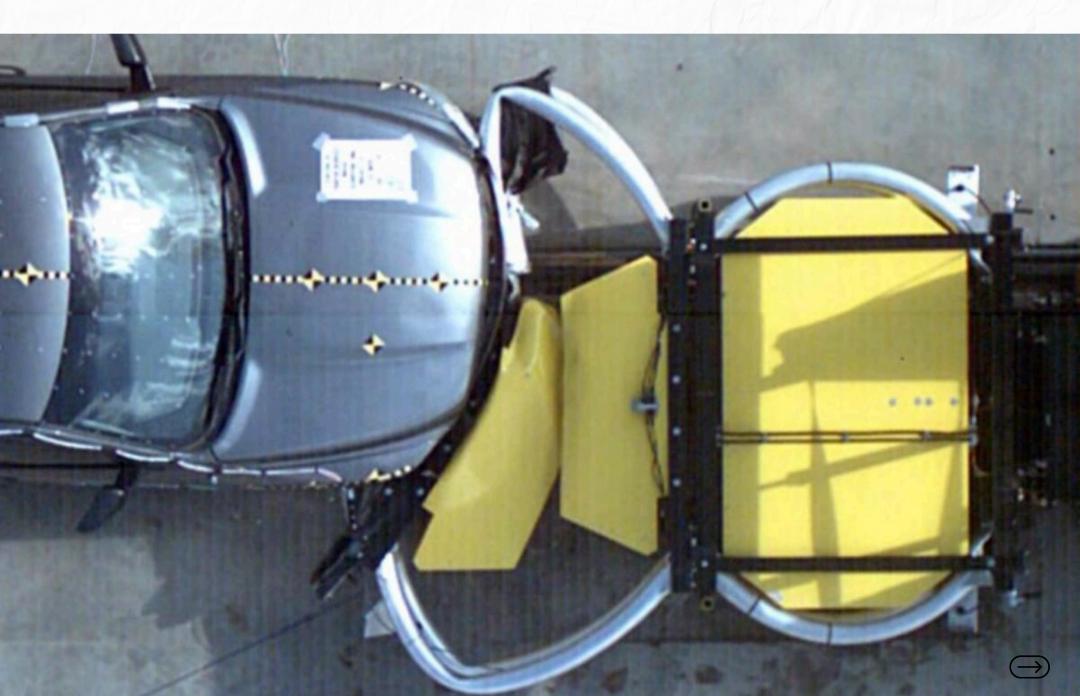

#### **How Do TMAs Work?**

TMAs absorb the energy of a collision, reducing the impact force and protecting workers and drivers alike.

#### TMAs have reduced severe injuries and fatalities in work zones across the country.

**CERTIFIED TMA REPAIR SPECIALIST**  Dealer License # 02758

559-394-7762