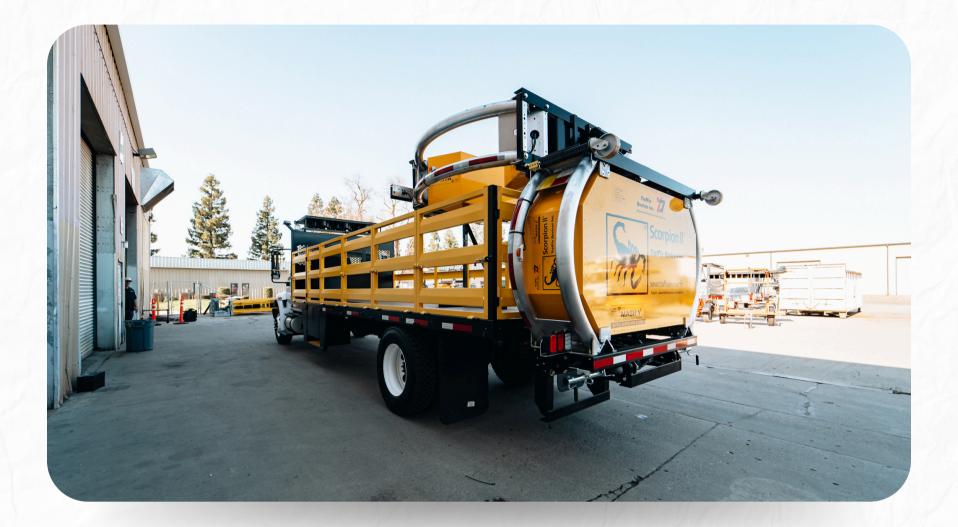

#### **How Do TMAs Work?**

TMAs absorb the energy of a collision, reducing the impact force and protecting workers and drivers alike.

### **Types of TMAs**

- Safety Truck
- Scorpion Truck
- Cushion Truck
- Attenuator Truck
- Impact Attenuator Truck
- Traffic Control Truck
- Bumper Truck
- Impact Protection Vehicle
- Blocker Truck