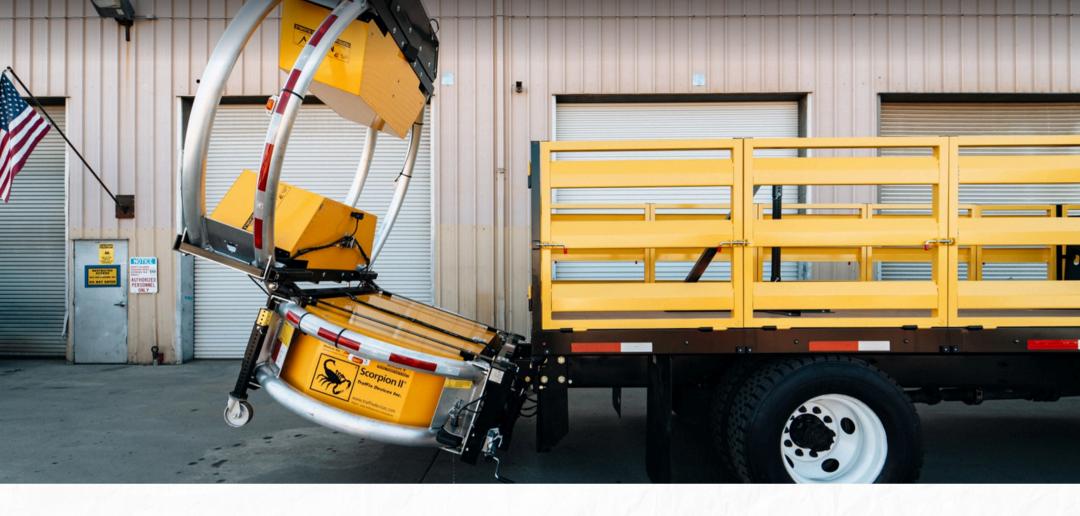

#### **How Do TMAs Work?**

TMAs absorb the energy of a collision, reducing the impact force and protecting workers and drivers alike.