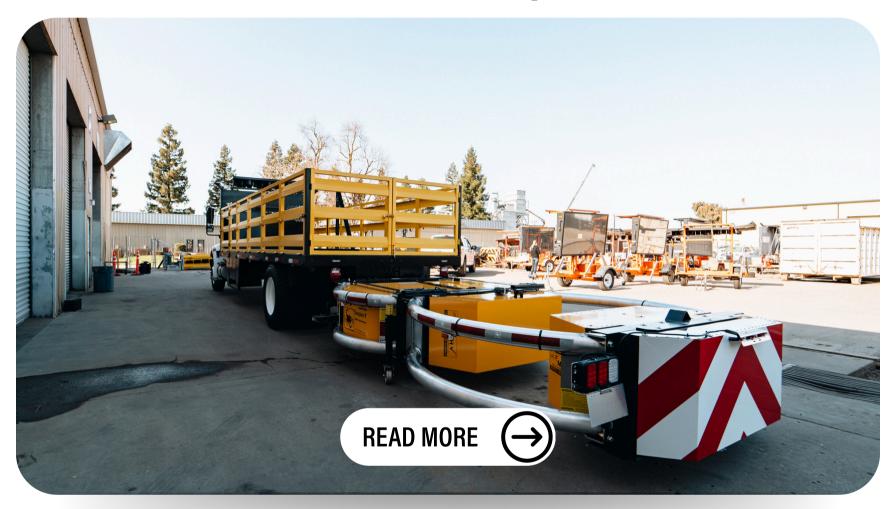

#### **How Do TMAs Work?**

TMAs absorb the energy of a collision, reducing the impact force and protecting workers and drivers alike.

### **Types of TMAs**

- Safety Truck
- Scorpion Truck
- Cushion Truck
- Attenuator Truck
- Impact Attenuator Truck
- Traffic Control Truck
- Bumper Truck
- Impact Protection Vehicle
- Blocker Truck